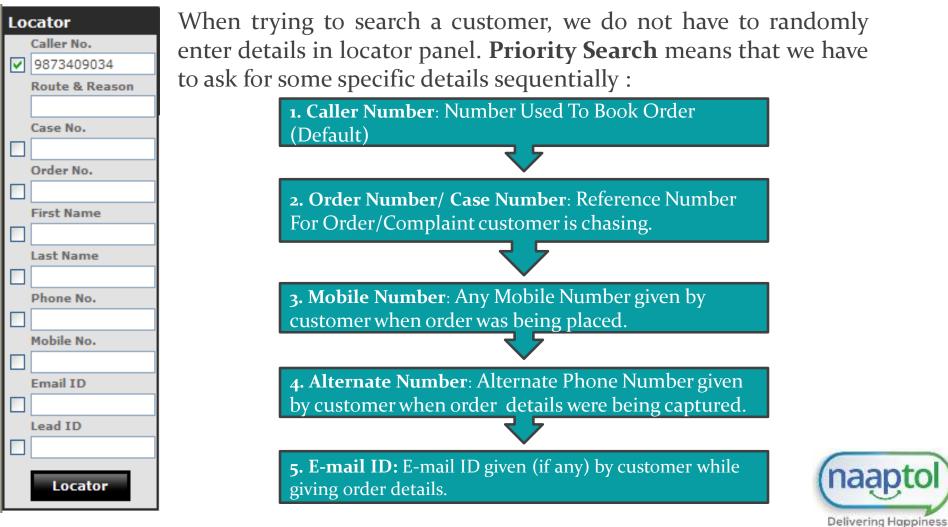

Locator Search box has various criteria, which can be used to search a customer :

- **1. Caller Number**: Number which was used to book order or register complaint.
- **2. Case Number**: Case Number refers to Complaint ID. Ask for case ID if customer is chasing up on a registered complaint.
- **3. Order Number**: To enter the order number which customer is referring to.
  - . First Name & Last Name: To Enter customer's full name which was used/ captured at time of booking an order.
- **5. Phone Number:** Alternate contact number given by the customer while order was being booked.
- 6. Mobile Number: To enter the mobile number customer might have specified while order details were being captured.
- **7. E-mail ID:** E-mail ID given by customer while booking order.
- 8. Lead ID : Not Available With Customer