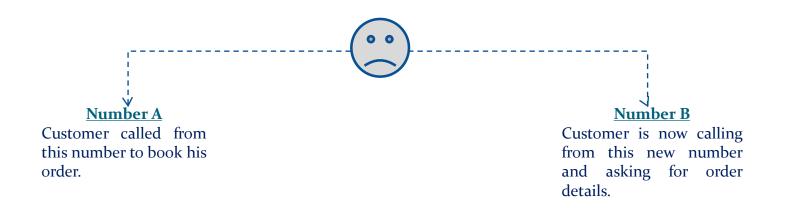

#### LOCATOR PANEL SEARCH A CUSTOMER

Usually, Locator Panel captures automatically captures & displays details for the number from which customer is calling us.

However there will be occasions when customer is giving us a follow up call regarding order/ complaint already placed but this time he/she is using a different contact number.

Under such circumstances we have to search customer's correct details under which previous contact has been registered.