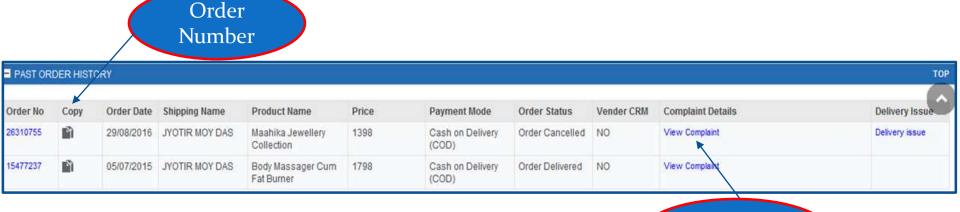

#### **Past Order History:**

Reflects all previous orders placed by customer and order related brief summary. You can click on Order Number to access detailed information..

#### **Complaint Details:**

Complaint Details gives us the quick access to customer's Complaint, Wherein we can check the complaint status

View Complaint