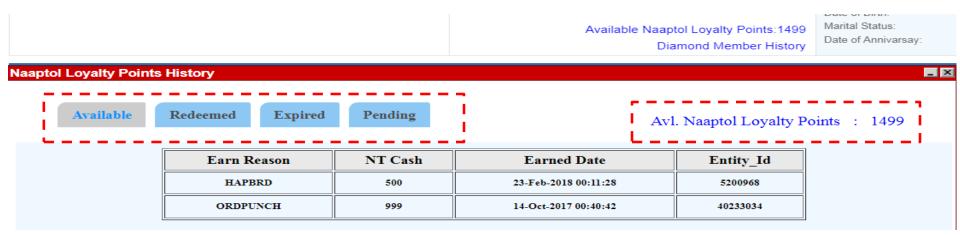

#### **Available Loyalty Points**

We can check the customer's Loyalty Points through this link. Further it has 4 sub links to check the details-

- 1. Available
- 2. Redeemed
- 3. Expired
- 4. Pending